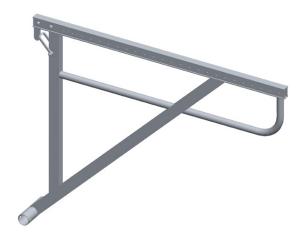

# OSSMAN® aluminium roof scaffolding I 0,60m without guardrail

The roof scaffolding is attached to the base of the roof to support the floors and railings.

### **FEATURES**

Light and simple to use Adapts to all set-ups (Mansard roofs with dormer hooking or purlin, deck roofs with wall anchoring hook) Can take 2 levels of floorboard simultaneously

#### **SPECIFICATIONS**

| Lenght (mm) | 200  |
|-------------|------|
| Width (mm)  | 1140 |
| Height (mm) | 1400 |
| Weight (kg) | 7    |